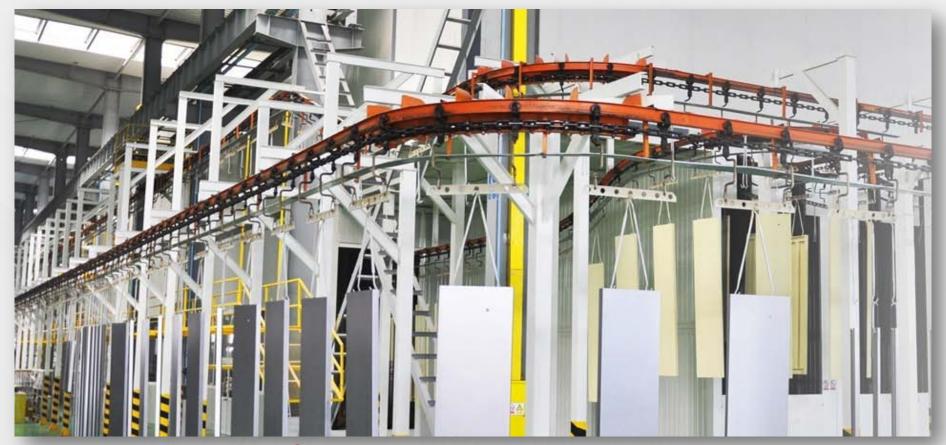

## □ Automatic Powder Spraying line

- · Double deck spraying line design, save space
- · Humanized design, intelligent control operation
- Imported spraying room, precise control powder
- Silanization derusting, save energy and protect environment
- · Frequency transmission chain, conveyor speed can be adjusted freely