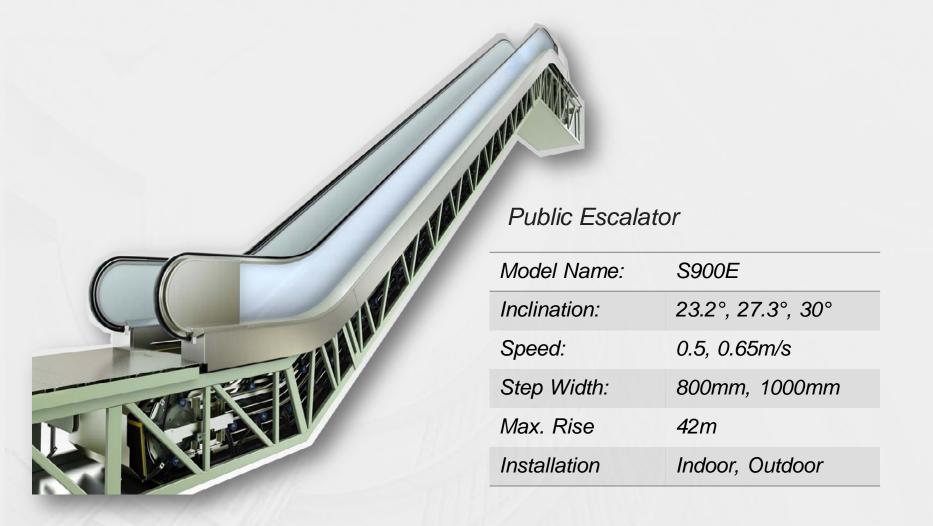

## 3. Products & Performance

#### Commercial Escalator

| Model Name:  | S900E            |
|--------------|------------------|
| Inclination: | 30°, 35°         |
| Speed:       | 0.5m/s           |
| Step Width:  | 600, 800, 1000mm |
| Max. Rise    | 11.5m            |
| Installation | Indoor, Outdoor  |