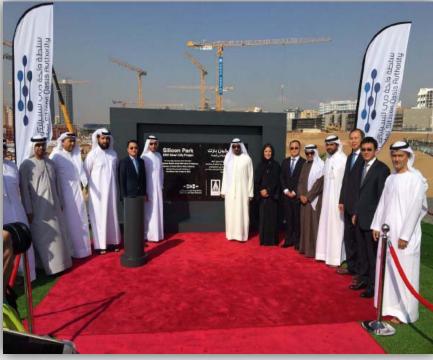

## 8. Silicon project introduction

- Silicon Park Smart City

   Dubai, UAE

   91 units elevators and escalators
- Main contactor : China Construction Middle East Company
- Consultant : DESIGN & ARCHITECTURE BUREAU (DAR)
- Nature: Dubai Government Project, total investment 1.2billion US dollars
- Start: Sep. 2016 Finish: April, 2019

## 8. Silicon park-Opening ceremony

February 27, 2017, Chinese Consul General in Dubai Li Lingbing attended the opening ceremony.

February 27, 2017, Dubai Chief, Sheikh Mohammed, Bin Rashid Al Maktoum attended the opening ceremony