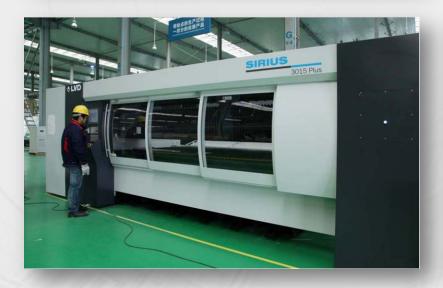

## 2. Sword Factory

- □ Fully Automatic Intelligent Sheet Line
- Automatic feeding
- Punching center
- Long side bending center
- Short side bending center
- Quadrilateral riveting robot

## 2. Sword Factory

□ Salvagnini Flexible production line

- Automatic feeding and laying-off
- Automatic shear center detection
- Automatic move and cutting
- Automatic flip
- Automatic bending center detection
- Automatic barcode, laying-off