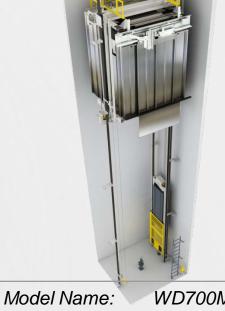

450-1600kg Load:

Speed: 1.0-1.75m/s

Max. Stops: 32

Max. Rise 90m

WD700MRL

450-1050kg Load:

Speed: 1.0-1.75m/s

Max. Stops: 32

Max. Rise 90m