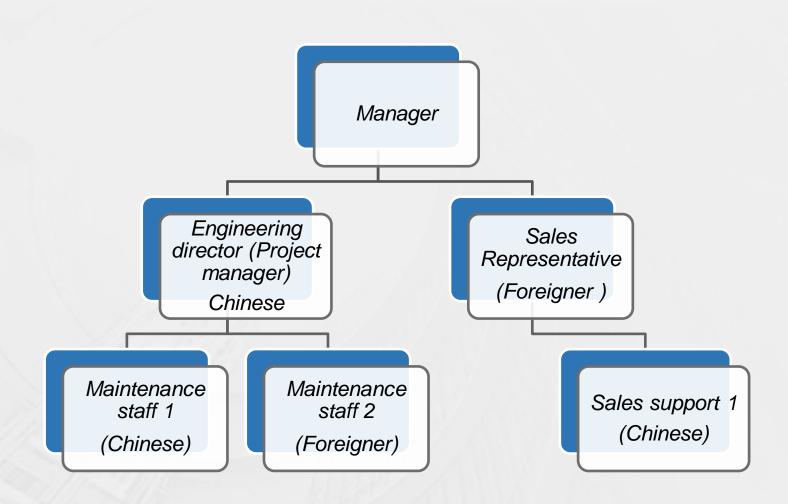

ect Name: Riderdge Mall

Location: New York, USA



# CONTENT

- 1. Brief Introduction of Hangzhou City
- 2. Sword Factory
- 3. Products & Performance
- 4. Quality System
- 5. Service System
- 6. Major Overseas Achievements
- 7. Dubai Branch Office Introduction
- 8. Overseas Classic Project-Dubai Silicon Park



### 7. Dubai Branch office location

- Dubai Branch office registered in the Silicon Oasis Free Trade Zone in Dubai (Free Zone Establishment)
- Silicon Smart City, A6 Office Building, Room 305, 97.79 square meters
- Dubai located in the center of Asia, Africa and Europe, it is a transit point on three continents; Dubai has a small time difference between Africa and Europe. It can cover the business in Middle East and Africa through Dubai.





### 7. Dubai Branch office structure



# CONTENT

- 1. Brief Introduction of Hangzhou City
- 2. Sword Factory
- 3. Products & Performance
- 4. Quality System
- 5. Service System
- 6. Major Overseas Achievements
- 7. Dubai Branch Office Introduction
- 8. Overseas Classic Project-Dubai Silicon Park

## 8. Silicon project introduction

- Silicon Park Smart City

   Dubai, UAE

   91 units elevators and escalators
- Main contactor : China Construction Middle East Company
- Consultant : DESIGN & ARCHITECTURE BUREAU (DAR)
- Nature: Dubai Government Project, total investment 1.2billion US dollars
- Start: Sep. 2016 Finish: April, 2019



## 8. Silicon park-Opening ceremony





February 27, 2017, Chinese Consul General in Dubai Li Lingbing attended the opening ceremony.

February 27, 2017, Dubai Chief, Sheikh Mohammed, Bin Rashid Al