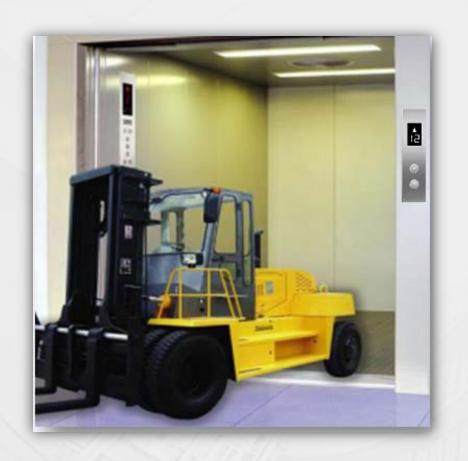

## Freight Lift

| Model Name: | S700F       |
|-------------|-------------|
| Load:       | 1000-5000kg |
| Speed:      | 0.25-1.0m/s |
| Max. Stops: | 16          |
| Max. Rise   | 50m         |