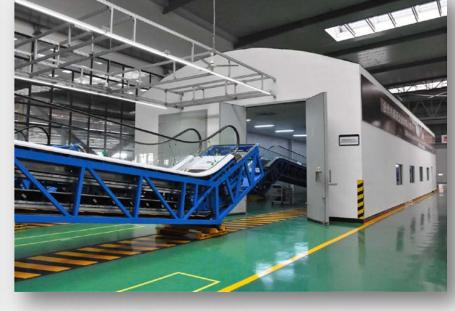

## □ Noise Testing Room

Depth 23.5m, Width 9m,

By Environmental protection building materials

Mute effect≤ 55db