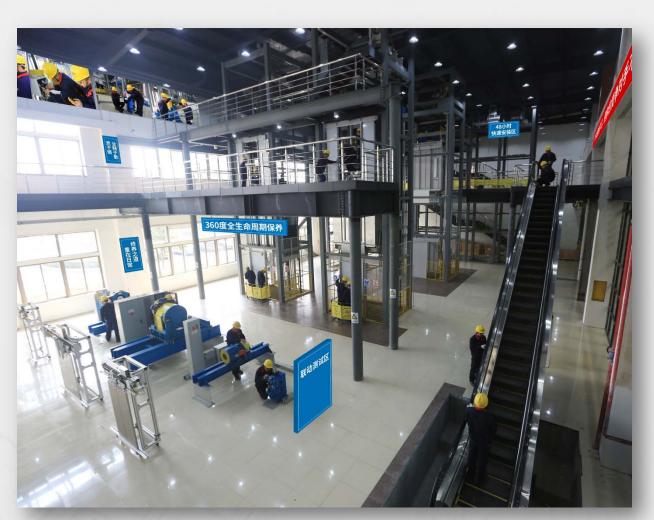

## 2. Sword Factory

• Factory Area: 380,000 m².

- Investment: 81 million us dollars.
- Production capacity: 100,000 units/year. Testing tower: 120m rise.
- *Employees: 3500+.*

## 2. Sword Factory

Building a "Smart Manufacturing Management Center" and striving to be the pioneer of China Manufacturing 2025;

Realize "production one piece flow" and create "management push-to-talk"

## 2. Sword Factory