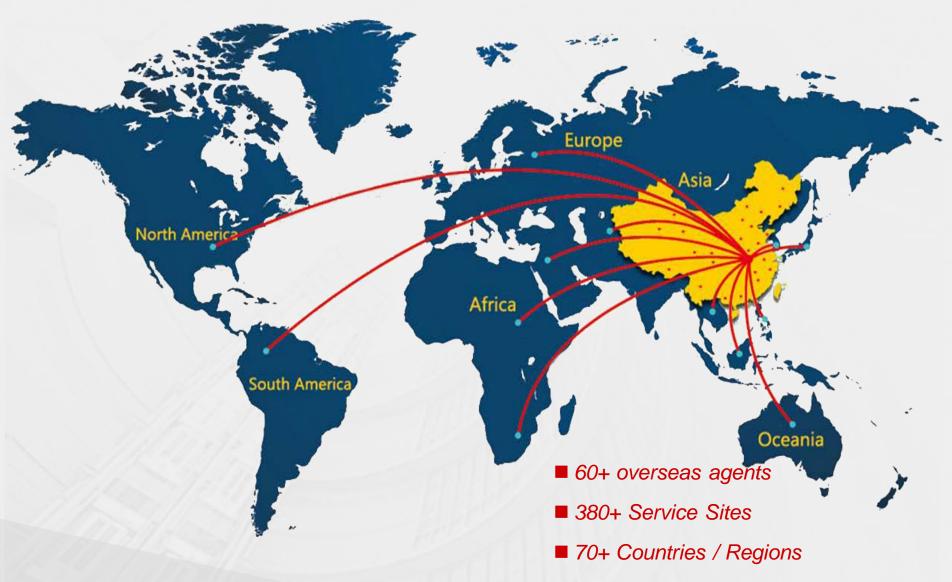

## 6. Major Overseas Achievement

Network for oversea sales & service

#### Spare parts supply

- ■380 service sites, 50+ branch spare parts warehouse across country
- ■5000 m² warehouse area in Headquarter; 5000 kinds of elevator & escalator parts
- ■24-hour service