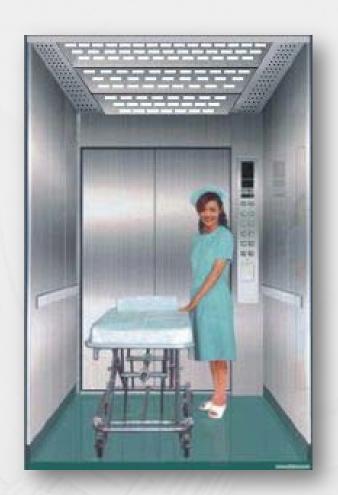

## Bed Lift (Hospital Lift)

| Model Name: | S700B       |
|-------------|-------------|
| Load:       | 1600-2000kg |
| Speed:      | 1-1.75m/s   |
| Max. Stops: | 32          |
| Max. Rise   | 90m         |