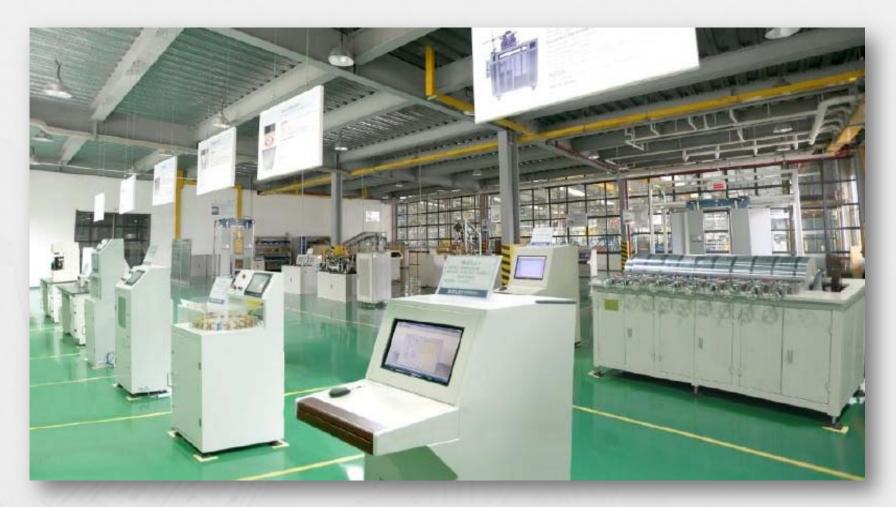

## 2. Sword Factory

• Factory Area: 380,000 m².

- Investment: 81 million us dollars.
- Production capacity: 100,000 units/year. Testing tower: 120m rise.
- *Employees: 3500+.*

## 2. Sword Factory

Building a "Smart Manufacturing Management Center" and striving to be the pioneer of China Manufacturing 2025;

Realize "production one piece flow" and create "management push-to-talk"