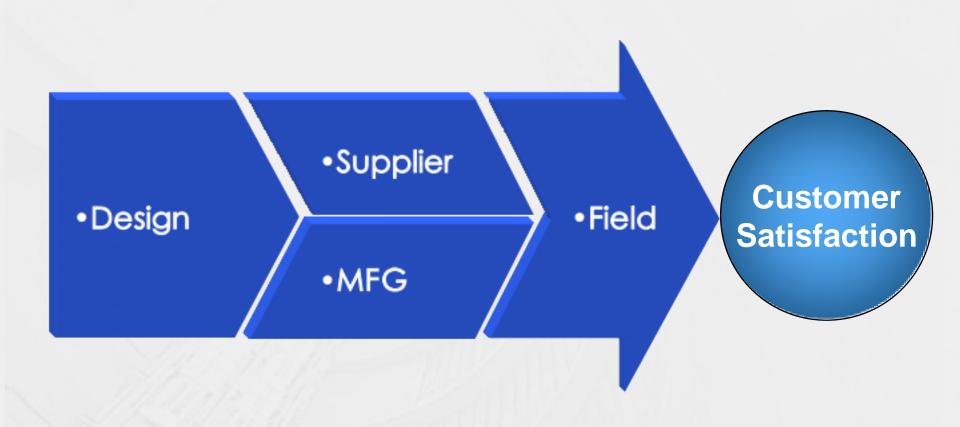

Elevators

Top speed 10m/s

**Escalators** 

Vertical rise 42m

## 3. Products & Performance