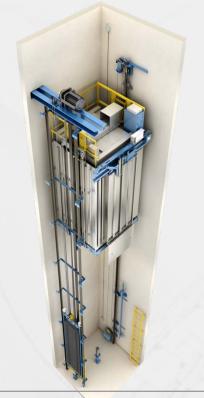

#### Machine Roomless Passenger Lift

| Model Name: | S700L |
|-------------|-------|
|-------------|-------|

Load: 450-2500kg

Speed: 1.0-2.0m/s

Max. Stops: 36

Max. Rise 105m

| Model   | Name:    | WD800MRL |
|---------|----------|----------|
| IVIUUGI | ivallic. |          |