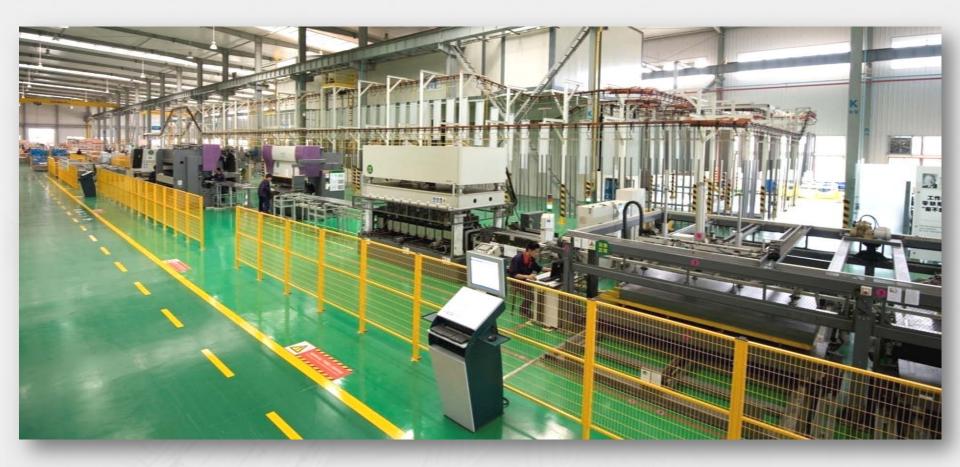

## 2. Sword Factory

• Factory Area: 380,000 m².

- Investment: 81 million us dollars.
- Production capacity: 100,000 units/year. Testing tower: 120m rise.
- *Employees: 3500+.*

## 2. Sword Factory

Building a "Smart Manufacturing Management Center" and striving to be the pioneer of China Manufacturing 2025;

Realize "production one piece flow" and create "management push-to-talk"

## 2. Sword Factory