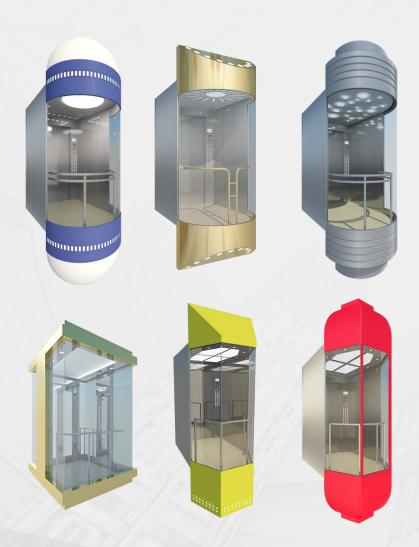

## 3. Products & Performance

### 3. Products & Performance

#### Panoramic Lift

| Model Name: | S700G                  |
|-------------|------------------------|
| Load:       | 1000-1600kg            |
| Speed:      | 1.0-1.75m/s            |
| Max. Stops: | 32                     |
| Max. Rise   | 90m                    |
| Туре        | Square, round, rhombic |