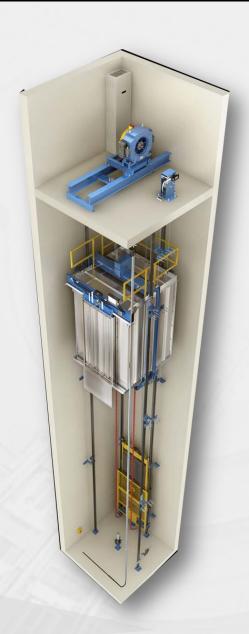

## Small Machine Room Passenger Lift

| Model Name: | S700P      |
|-------------|------------|
| Load:       | 450-2000kg |
| Speed:      | 1.0-2.5m/s |
| Max. Stops: | 36         |
| Max. Rise   | 125m       |