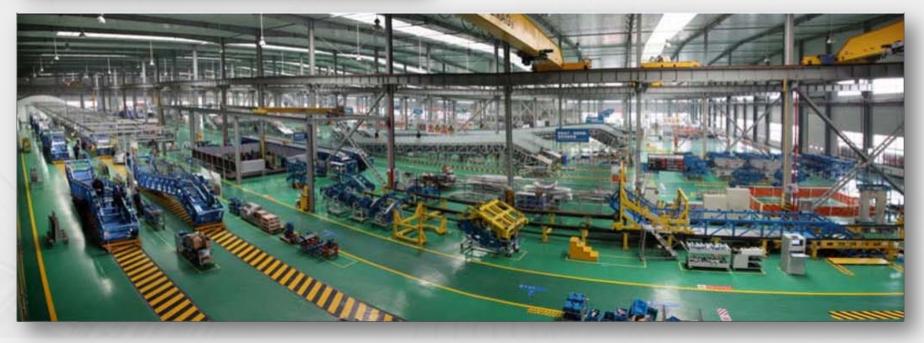

## 2. Sword Factory

• Factory Area: 380,000 m².

- Investment: 81 million us dollars.
- Production capacity: 100,000 units/year. Testing tower: 120m rise.
- *Employees: 3500+.*

## 2. Sword Factory

Elevator Factory (m²): 70,000

Manufacturing Capacity (units/year): 90,000

## 2. Sword Factory

Escalator Factory (m²): 50,000

Production Line: <u>6</u>

Manufacturing Capacity (units/year): 10,000