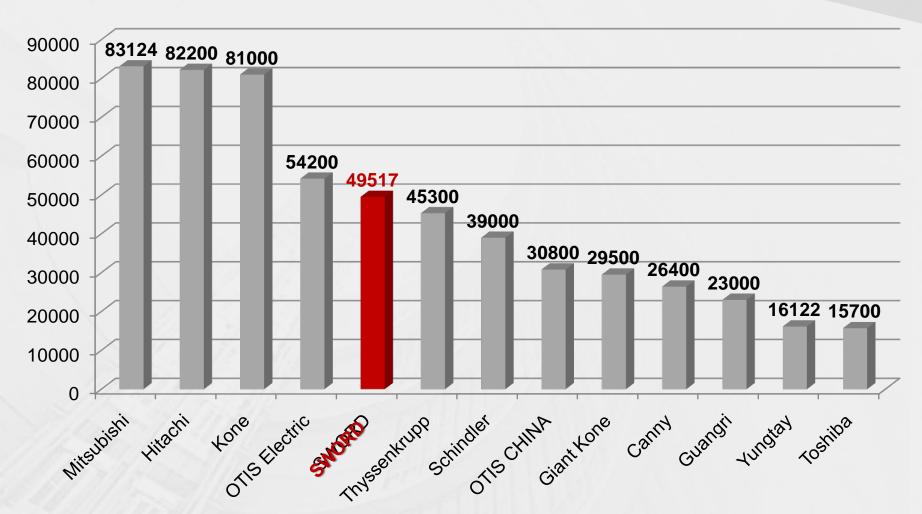

t host city.
- 2022 the Asian Games host city.

## CONTENT

- 1. Brief Introduction of Hangzhou City
- 2. Sword Factory
- 3. Products & Performance
- 4. Quality System
- 5. Service System
- 6. Major Overseas Achievements
- 7. Dubai Branch Office Introduction
- 8. Overseas Classic Project-Dubai Silicon Park

## 2. Sword Factory

• Factory Area: 380,000 m².

- Investment: 81 million us dollars.
- Production capacity: 100,000 units/year. Testing tower: 120m rise.
- *Employees: 3500+.*



## 2. Sword Factory

Building a "Smart Manufacturing Management Center" and striving to be the pioneer of China Manufacturing 2025;

Realize "production one piece flow" and create "management push-to-talk"



## 2. Sword Factory

#### 2018 TOP13 SALES IN CHINA

#### Data from China Elevator Association(CEA)



## 2. Sword Factory



Elevator Factory (m²): 70,000

Manufacturing Capacity (units/year): 90,000





## 2. Sword Factory



Escalator Factory (m²): 50,000

Production Line: <u>6</u>

Manufacturing Capacity (units/year): 10,000



## 2. Sword Factory



- □ Fully Automatic Intelligent Sheet Line
- Automatic feeding
- Punching center
- Long side bending center
- Short side bending center
- Quadrilateral riveting robot

## 2. Sword Factory



□ Salvagnini Flexible production line

- Automatic feeding and laying-off
- Automatic shear center detection
- Automatic move and cutting
- Automatic flip
- Automatic bending center detection
- Automatic barcode, laying-off

## 2. Sword Factory



□ Welding Robots

- ABB welding robots from Swiss
- Welding tooling platform
- Built-in electric inducti