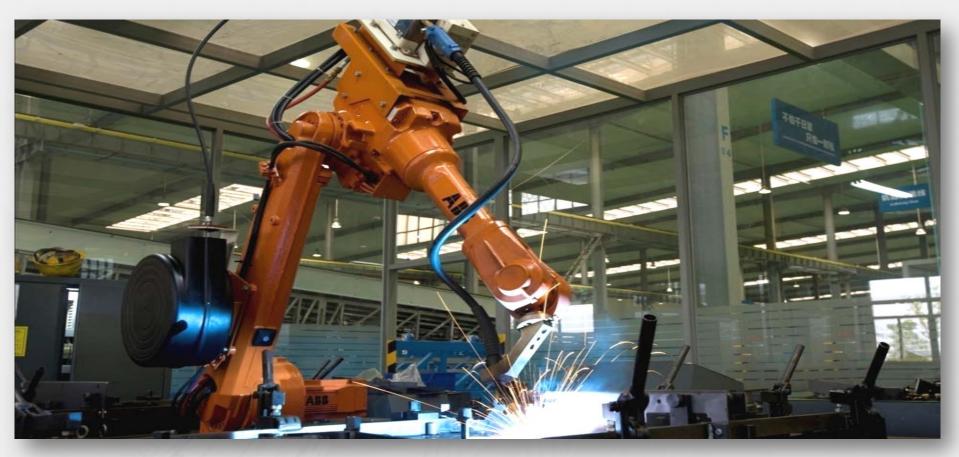

## 2. Sword Factory

□ Welding Robots

- ABB welding robots from Swiss
- Welding tooling platform
- Built-in electric induction
- Sensing detection