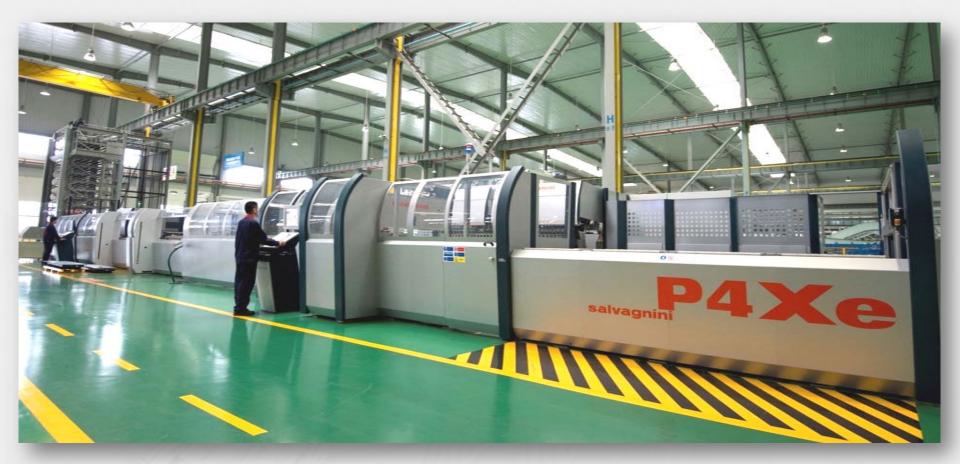

## 2. Sword Factory

□ Salvagnini Flexible production line

- Automatic feeding and laying-off
- Automatic shear center detection
- Automatic move and cutting
- Automatic flip
- Automatic bending center detection
- Automatic barcode, laying-off