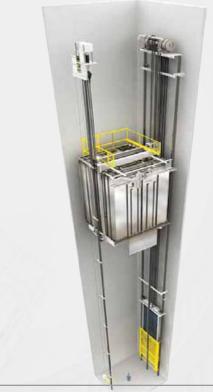

#### Panoramic Lift

| Model Name: | S700G                  |
|-------------|------------------------|
| Load:       | 1000-1600kg            |
| Speed:      | 1.0-1.75m/s            |
| Max. Stops: | 32                     |
| Max. Rise   | 90m                    |
| Туре        | Square, round, rhombic |