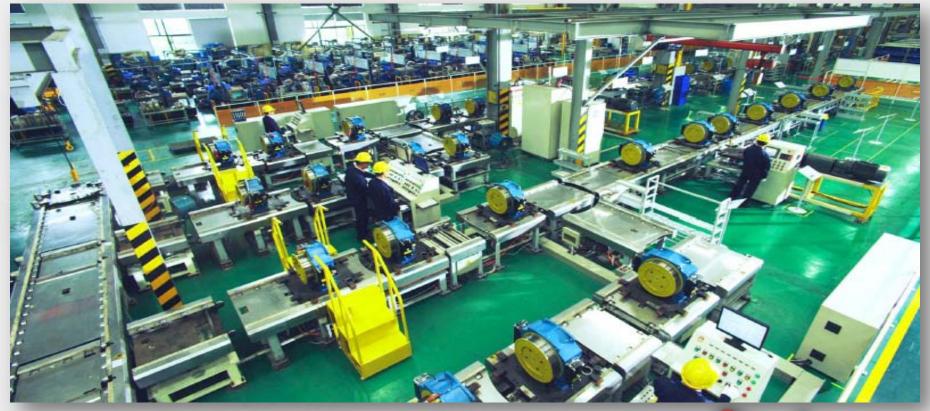

## 2. Sword Factory

- □ Fully Automatic Intelligent Sheet Line
- Automatic feeding
- Punching center
- Long side bending center
- Short side bending center
- Quadrilateral riveting robot

## 2. Sword Factory

□ Salvagnini Flexible production line

- Automatic feeding and laying-off
- Automatic shear center detection
- Automatic move and cutting
- Automatic flip
- Automatic bending center detection
- Automatic barcode, laying-off