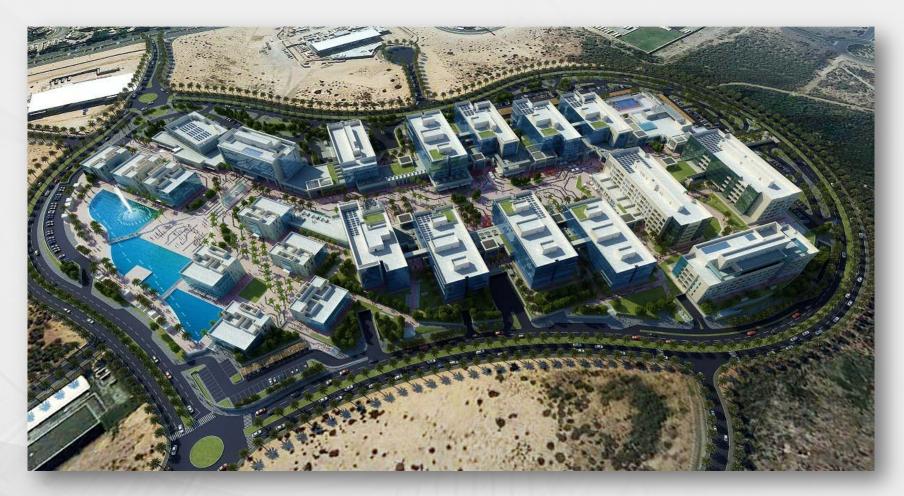

## 6. Major Overseas Achievement

Project Name: Silicon Park

Location: Dubai, UAE

## 8. Silicon project introduction

- Silicon Park Smart City

   Dubai, UAE

   91 units elevators and escalators
- Main contactor : China Construction Middle East Company
- Consultant : DESIGN & ARCHITECTURE BUREAU (DAR)
- Nature: Dubai Government Project, total investment 1.2billion US dollars
- Start: Sep. 2016 Finish: April, 2019