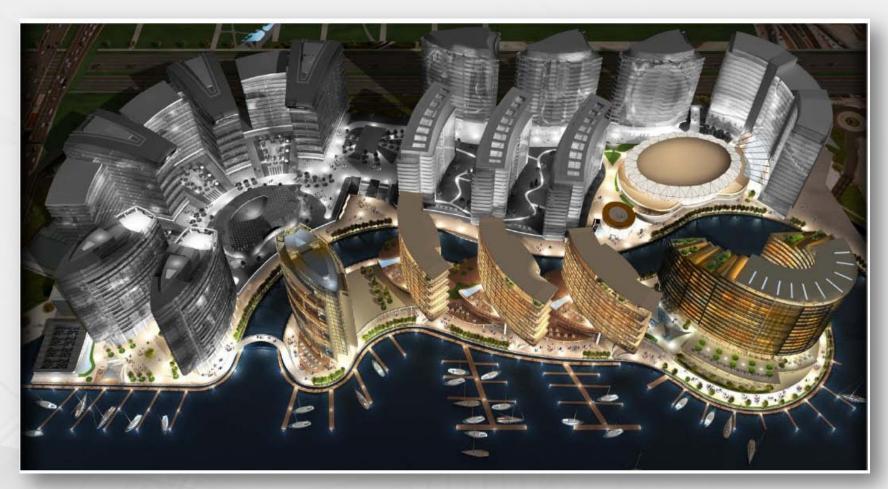

## 6. Major Overseas Achievement

Project Name: Jewel of the Creek

Location: Dubai, UAE