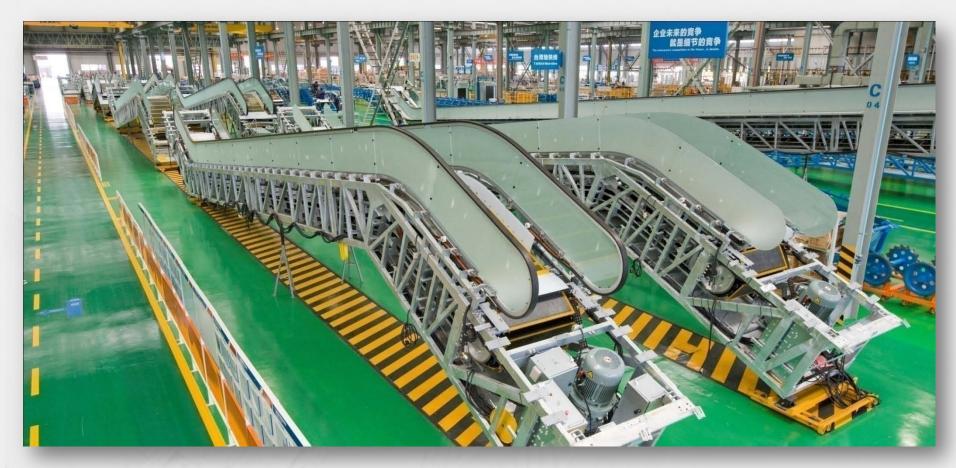

vagnini Flexible production line

- Automatic feeding and laying-off
- Automatic shear center detection
- Automatic move and cutting
- Automatic flip
- Automatic bending center detection
- Automatic barcode, laying-off

## 2. Sword Factory



□ Welding Robots

- ABB welding robots from Swiss
- Welding tooling platform
- Built-in electric induction
- Sensing detection

## 2. Sword Factory



## □ Automatic Powder Spraying line

- · Double deck spraying line design, save space
- · Humanized design, intelligent control operation
- Imported spraying room, precise control powder
- Silanization derusting, save energy and protect environment
- · Frequency transmission chain, conveyor speed can be adjusted freely

## 2. Sword Factory



□ Commercial Escalator Production Line

## 2. Sword Factory



□ Public Escalator Production Line

## 2. Sword Factory





## ☐ Gantry Tooling Production Line

National invention patent
Up and down head positioning
Up and down large brackets installation location
Glass clamp installation location
The guide installation location

## □ Noise Testing Room

Depth 23.5m, Width 9m,

By Environmental protection building materials

Mute effect≤ 55db

## 2. Sword Factory



#### □ Electric Controller Center

#### Elevator controller

Mount orderly tools, bright view,
Automatic simulation test, 100%
functions test.

#### Escalator controller

Materials be put in advance mode
Automatic simulation test, 100%
functions test.

#### Human interface

Front work platform, rear material storage, reducing materials handing time.

## 2. Sword Factory



## □ Motor Man