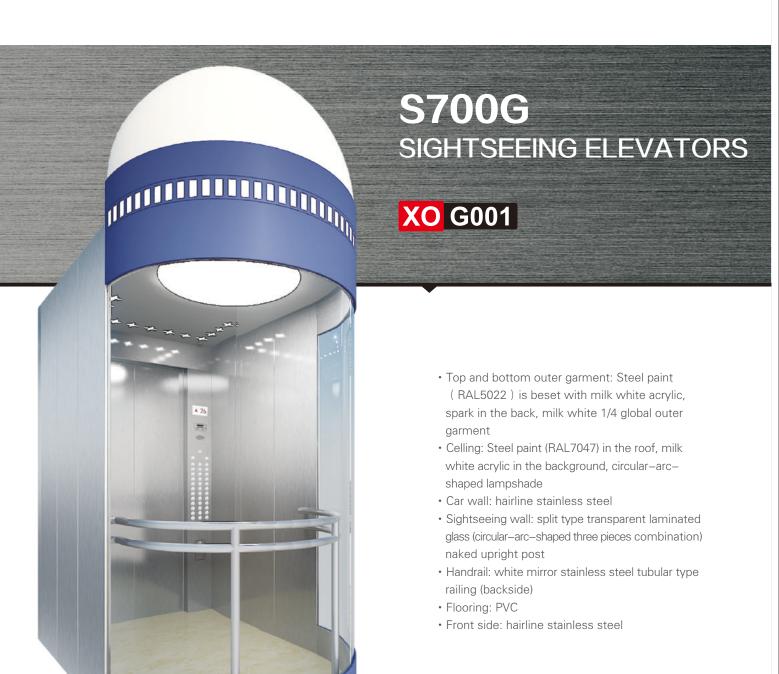

### S700G SIGHTSEEING ELEVATORS

- Top and bottom outer garment: Steel paint (RAL9010), top and the bottom is cambered surrounding edge
- Celling: foreside is glass, rearward is white mirror stainless steel framework, stripe acrylic lighting
- Car wall: hairline stainless steel and laminated glass
- Sightseeing wall: split type transparent laminated glass (circular-arc-shaped three pieces plus four plates combination)
- Handrail: white mirror stainless steel tubular type railing (four sides)
- Flooring: PVC
- Front side: hairline stainless steel and laminated glass