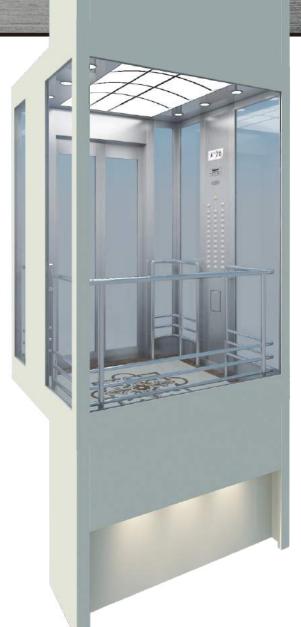

### S700G SIGHTSEEING ELEVATORS

- Top and bottom outer garment: Steel paint (RAL9010), top and the bottom is cambered surrounding edge
- Celling: foreside is glass, rearward is white mirror stainless steel framework, stripe acrylic lighting
- Car wall: hairline stainless steel and laminated glass
- Sightseeing wall: split type transparent laminated glass (circular-arc-shaped three pieces plus four plates combination)
- Handrail: white mirror stainless steel tubular type railing (four sides)
- Flooring: PVC
- Front side: hairline stainless steel and laminated glass