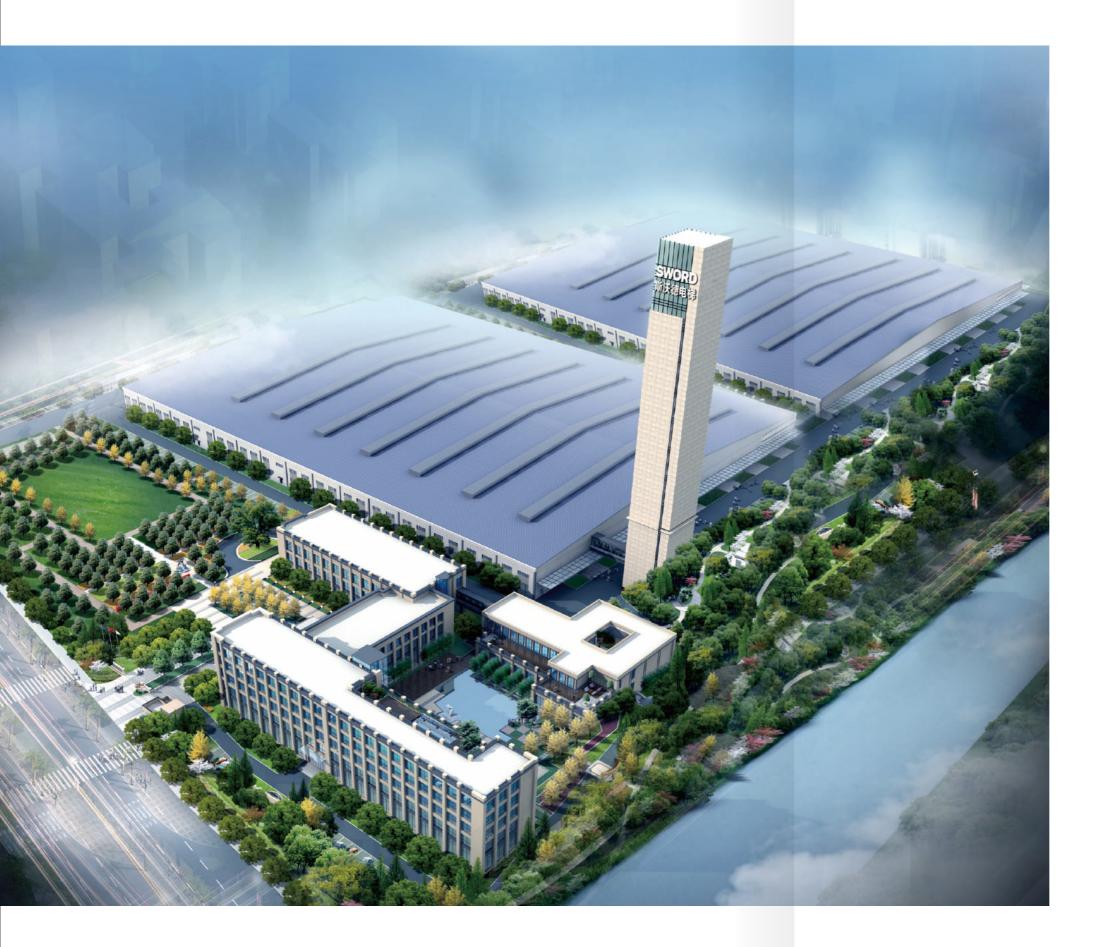

#### The manufacturing base of SWORD in Hangzhou Yuhang Economic development Zone 📎

◎ Covers an area of 160 acres ◎ An annual output of 50000 units Over 120 meters in height with the elevator testing ability of 10m / s leadingdomestic elevator testing tower

HANGZHOU SWORD ELEVATOR CO., LTD. was established in 2009 and located in National Economic and Technological Development Zone-Hangzhou City. We're the international comprehensive elevator manufacture which integrates elevator and escalator R&D, design, production, sale, installation and after-sales maintenance. Our annual production capacity of elevator and escalator is up to 50,000 units which leading the industry.