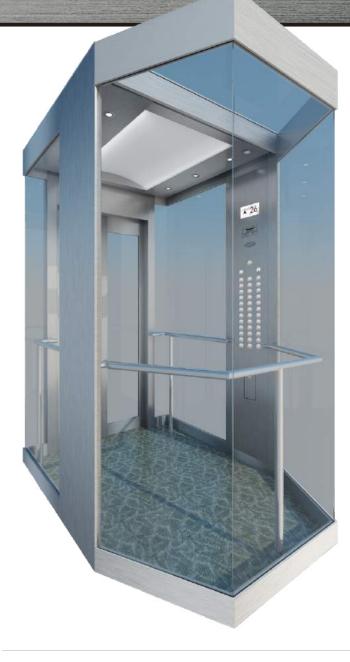

# **S700G** SIGHTSEEING ELEVATORS

- Top and bottom outer garment: cylindric chamfercut yellow Ti–gold mirror stainless steel is inlaid wuth milk white acrylic light–passing outer garment
- Celling: Steel paint (RAL7047) in the roof, milk white acrylic light–passing board in the background, down lamp
- Car wall: hairline stainless steel
- Sightseeing wall: split type transparent laminated glass (circular–arc–shaped three pieces combination)
- Handrail: yellow Ti–gold mirror stainless steel tubular type railing (backside)
- Flooring: PVC
- Front side: hairline stainless steel