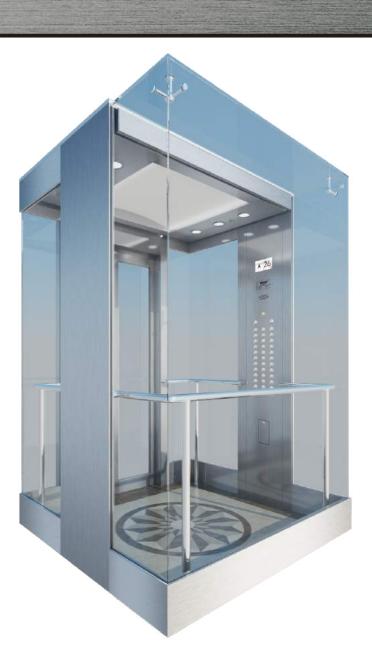

### S700G SIGHTSEEING ELEVATORS

- Top and bottom outer garment: Steel paint (RAL9010), top and the bottom is cambered surrounding edge
- Celling: foreside is glass, rearward is white mirror stainless steel framework, stripe acrylic lighting
- Car wall: hairline stainless steel and laminated glass
- Sightseeing wall: split type transparent laminated glass (circular-arc-shaped three pieces plus four plates combination)
- Handrail: white mirror stainless steel tubular type railing (four sides)
- Flooring: PVC
- Front side: hairline stainless steel and laminated glass