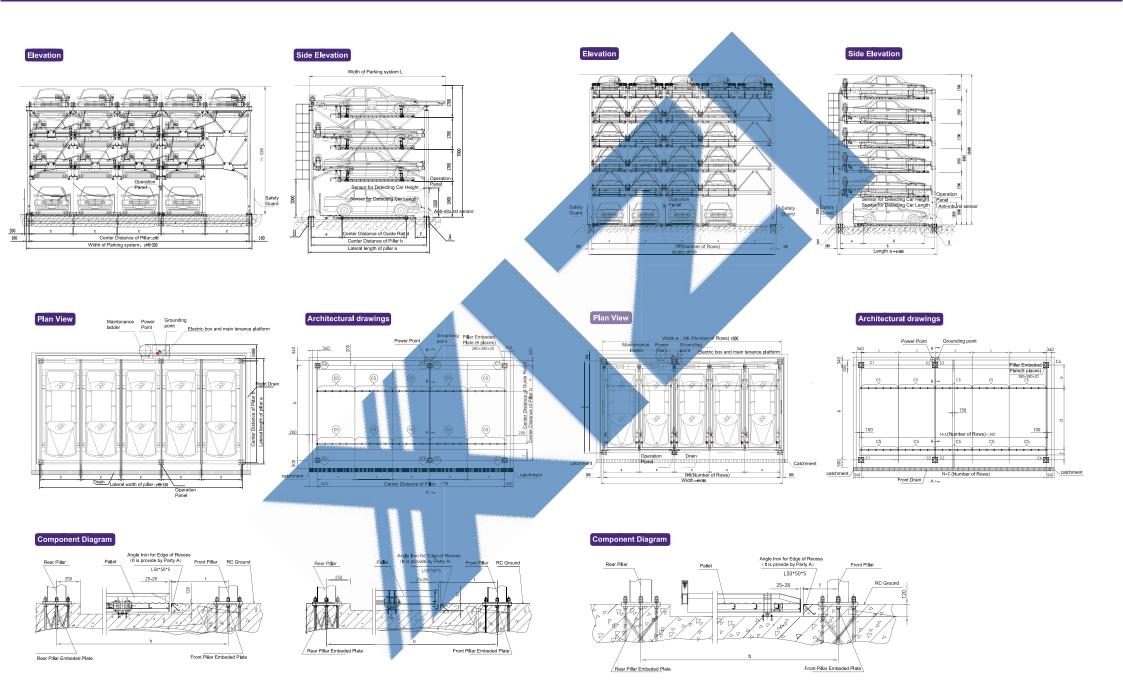

| Туре           |      | В    |      | D    | E    |
|----------------|------|------|------|------|------|
| PSH4.*Z-D1-XI  | 6015 | 5695 | 2400 | 4900 | 3000 |
| PSH4.*-D-D1-XI | 6315 | 5995 | 2450 | 5200 | 3000 |
| PSH4.*T2-D1-XI | 6515 | 6195 | 2500 | 5400 | 3200 |
| PSH4.*T-D1-XI  | 6615 | 6295 | 2500 | 5500 | 3200 |
| PSH4.*Z-D2-XI  | 5850 | 5650 | 2450 | 4900 | 3000 |
| PSH4.*D-D2-XI  | 6150 | 5950 | 2500 | 5200 | 3000 |
| PSH4,*T2-D2-XI | 6350 | 6150 | 2550 | 5400 | 3200 |
| PSH4.*T-D2-XI  | 6450 | 6250 | 2550 | 5500 | 3200 |
| PSH6.*Z-XI     | 6550 | 5950 | 2400 | 3700 |      |
| PSH6.*-D-XI    | 6850 | 6250 | 2550 | 4000 |      |
| PSH6.*T2-XI    | 7050 | 6450 | 2600 | 4200 |      |
| PSH6.*T-XI     | 7550 | 6550 | 2600 | 4300 |      |

|                |            | Type         |              | PSH4.*-D-D1-XI |                |              |            | Type   | PSH6.*Z-XI | PSH6.*D-XI | PSH6.*T2-XI | PSH6.*T-X |
|----------------|------------|--------------|--------------|----------------|----------------|--------------|------------|--------|------------|------------|-------------|-----------|
|                | _          | ,            | PSH4.*Z-D2-X | PSH4.*-D-D2-X  | PSH4.*T2-D2-XI | PSH4.*1-D2-X | Floject    |        | í l        |            |             |           |
|                | Max        | Length       | 4700mm       | 5000mm         | 5200mm         | 5300mm       | Max        | Length | 4700mm     | 5000mm     | 5200mm      | 5300mm    |
|                | ő l        | Width        | 1800mm       | 1850mm         | 1900mm         | 1900mm       |            |        |            |            |             |           |
| ,ar almensions | ¥ [        |              | Card         | Width          | 1800mm         | 1850mm       | 1900mm     | 1900mm |            |            |             |           |
|                | Be         | Tyre to tyre | 1760mm       | 1800mm         | 1860mm         | 1860mm       | imer       | Height | 7050mm     | 1550mm     | 1550mm      | 1550mm    |
|                | <u>s</u> . | Height       | 1550mm       | 1550mm         | 1550mm         | 1550mm       | dimensions |        |            |            |             |           |
|                | BS         | Weight       | 1500kg       | 1700kg         | 2000kg         | 2350kg       |            | Weight | 7150kg     | 1700kg     | 2000kg      | 2350kg    |

| Type<br>Project            | PSH4.*-D1-XI                 | PSH4.*-D2-XI                      | PSH6.*-XI                   |  |               |
|----------------------------|------------------------------|-----------------------------------|-----------------------------|--|---------------|
| Total Width                | C×N(N-2)+D×2+300             | C×N+210                           | C×N + 600                   |  |               |
| Park capacity              | N×4-2                        | N×4-2                             | N×6-5                       |  |               |
| Lift speed\Slide speed     | 4.0-5.0m/min <sup>\</sup>    | \6.0-8.0m/min                     | 4.0-5.0m/min\6.0-8.0m/min   |  |               |
| Lift speed(with pit)       | With one layer pit3.0-4.0m/m | in\With twe layer pit2.0-3.0m/min |                             |  |               |
| Lift reducer\slide reducer | 2.2kw(pit                    | 3.7kw]\0.2kw                      | 2.2kw\0.2kw                 |  |               |
| Power\Power capacity       | 380V50Hz\4KVA                |                                   | 380V50Hz\4KVA               |  | 380V50Hz\6KVA |
| Drive mode                 | motor-chain type             |                                   | motor-chain type            |  |               |
| Operation method           | Button/IC ca                 | rd (For choose)                   | Button/IC card (For choose) |  |               |