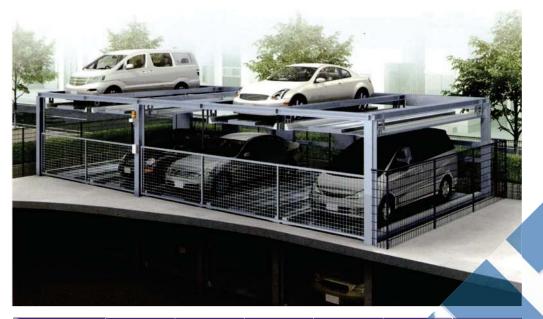

### Diagrammatic drawing of vehicle's in and out

PSH Lift-sliding Mechanical Parking System

**GOT** 

# LIFT-SLIDING PSH

LIFT-SLIDING MECHANICAL PARKING SYSTEM

LOW COST\LOW NOISE

()

EASY TO INSTALL\FLEXIBLE LAYOUT

SIMPLE STRUCTURE/CONVENIENT FOR PARKING AND RETRIEVING CARS

### Economical Auto Parking-PSH Lift-sliding Mechanical Parking System