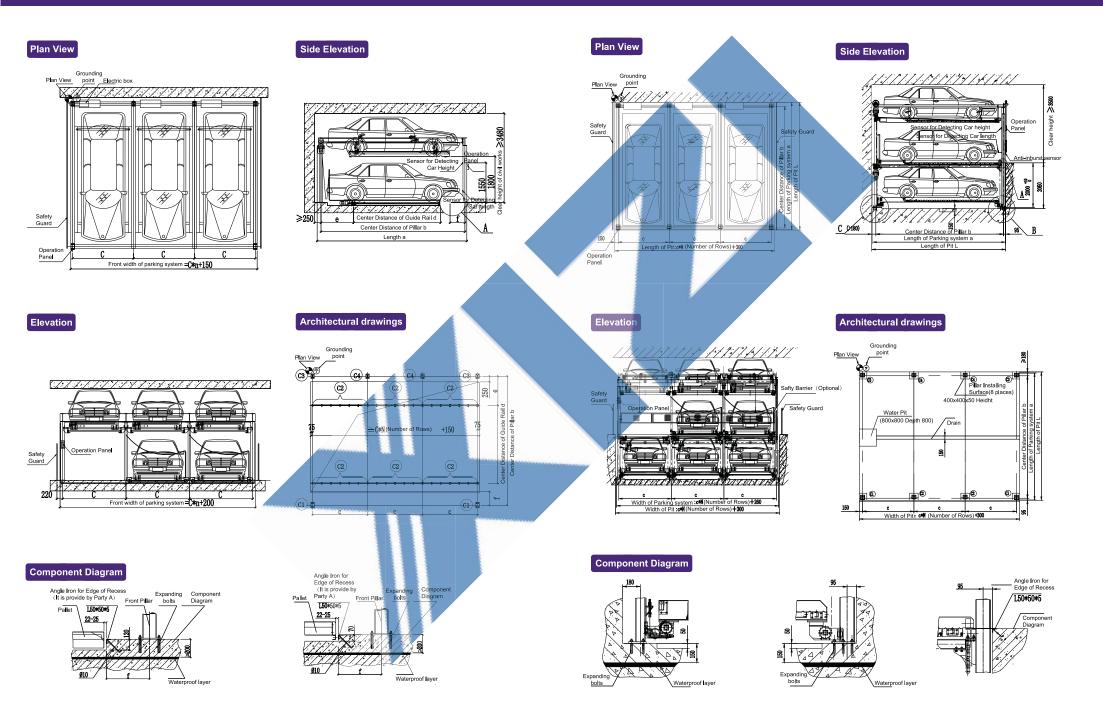

### Economical Auto Parking-PSH Lift-sliding Mechanical Parking System

|   | Size           | А    | в    | с    | D       | E    | F   |
|---|----------------|------|------|------|---------|------|-----|
|   | PSH2.*Z-XI     | 5350 | 5125 | 2300 | 3400    | 1022 | 330 |
|   | PSH2.*D-XI     | 5650 | 5425 | 2350 | 3400    | 1172 | 480 |
|   | PSH2.*T2-XI    | 5850 | 5625 | 2400 | 3400    | 1272 | 580 |
|   | PSH2.*T-XI     | 5950 | 5725 | 2400 | 3400    | 1322 | 630 |
| Γ | PSH3.*Z-XI     | 6015 | 5695 | 2300 | 3400    | 1422 | 530 |
|   | PSH3.*D-XI     | 6315 | 5995 | 2350 | 3400    | 1572 | 680 |
|   | PSH3.*T2-XI    | 6515 | 6195 | 2400 | 3400    | 1672 | 780 |
|   | PSH3.*T-XI     | 6615 | 6295 | 2400 | 3400    | 1722 | 830 |
|   | PSH2.*Z-DI-XI  | 5500 | 5200 | 2300 |         |      |     |
|   | PSH2.*-D-DI-XI | 5800 | 5500 | 2350 |         |      |     |
|   | PSH2.*T2-DI-XI | 6000 | 5700 | 2400 |         |      |     |
|   | PSH2.*T-DI-XI  | 6100 | 5800 | 2400 | ······· |      |     |
|   | PSH3.*Z-DI-XI  | 5500 | 5225 | 2300 |         |      |     |
| Γ | PSH3.*-D-DI-XI | 5800 | 5525 | 2350 |         |      |     |
|   | PSH3.*Z-DI-XI  | 6000 | 5725 | 2400 |         |      |     |
| Г | PSH3.*TZ-DI-XI | 6100 | 5825 | 2400 |         |      |     |

| Туре             | PSH2.*Z-XI                                          | PSH2.*-DI-XI                                                                                                       | PSH2.*T2-X                                                                                                                                                            | PSH2.ºT-XI                                                                                                                                                                                           | PSH2.*T-XI                                                                                                                                                                                                                                       | PSH2.*Z-DI-X                                                                                                                                                                                                                                                                                                | PSH2.*-D-DI-XI                                                                                                                                                                                                                                                                                                                                                                                                                                                                                                                                                                                                                                                                                                                                                                                                            | PSH2.*T2-DI-XI                                                                                                                                                                                                                                                                                                                                                                                                                                                                                                                                                                                                                                                                                                                    |
|------------------|-----------------------------------------------------|--------------------------------------------------------------------------------------------------------------------|-----------------------------------------------------------------------------------------------------------------------------------------------------------------------|------------------------------------------------------------------------------------------------------------------------------------------------------------------------------------------------------|--------------------------------------------------------------------------------------------------------------------------------------------------------------------------------------------------------------------------------------------------|-------------------------------------------------------------------------------------------------------------------------------------------------------------------------------------------------------------------------------------------------------------------------------------------------------------|---------------------------------------------------------------------------------------------------------------------------------------------------------------------------------------------------------------------------------------------------------------------------------------------------------------------------------------------------------------------------------------------------------------------------------------------------------------------------------------------------------------------------------------------------------------------------------------------------------------------------------------------------------------------------------------------------------------------------------------------------------------------------------------------------------------------------|-----------------------------------------------------------------------------------------------------------------------------------------------------------------------------------------------------------------------------------------------------------------------------------------------------------------------------------------------------------------------------------------------------------------------------------------------------------------------------------------------------------------------------------------------------------------------------------------------------------------------------------------------------------------------------------------------------------------------------------|
| Project          | PSH3.*Z-XI                                          | PSH3.*DI-XI                                                                                                        | PSH2.*T2-XI                                                                                                                                                           | PSH3.*T-XI                                                                                                                                                                                           | PSH3.*T-XI                                                                                                                                                                                                                                       | PSH3.*Z-DI-XI                                                                                                                                                                                                                                                                                               | PSH3.*-D-DI-XI                                                                                                                                                                                                                                                                                                                                                                                                                                                                                                                                                                                                                                                                                                                                                                                                            | PSH3.*T2-DI-XI                                                                                                                                                                                                                                                                                                                                                                                                                                                                                                                                                                                                                                                                                                                    |
| Length           | 4700mm                                              | 5000mm                                                                                                             | 5200mm                                                                                                                                                                | 5300mm                                                                                                                                                                                               | 4700mm                                                                                                                                                                                                                                           | 5000mm                                                                                                                                                                                                                                                                                                      | 5200mm                                                                                                                                                                                                                                                                                                                                                                                                                                                                                                                                                                                                                                                                                                                                                                                                                    | 5300mm                                                                                                                                                                                                                                                                                                                                                                                                                                                                                                                                                                                                                                                                                                                            |
| Width            | 1800mm                                              | 1850mm                                                                                                             | 1900mm                                                                                                                                                                | 1900mm                                                                                                                                                                                               | 1800mm                                                                                                                                                                                                                                           | 1850mm                                                                                                                                                                                                                                                                                                      | 1900mm                                                                                                                                                                                                                                                                                                                                                                                                                                                                                                                                                                                                                                                                                                                                                                                                                    | 1900mm                                                                                                                                                                                                                                                                                                                                                                                                                                                                                                                                                                                                                                                                                                                            |
| With side mirror | 1900mm                                              | 1950mm                                                                                                             | 2000mm                                                                                                                                                                | 2000mm                                                                                                                                                                                               | 1900mm                                                                                                                                                                                                                                           | 1950mm                                                                                                                                                                                                                                                                                                      | 2000mm                                                                                                                                                                                                                                                                                                                                                                                                                                                                                                                                                                                                                                                                                                                                                                                                                    | 2000mm                                                                                                                                                                                                                                                                                                                                                                                                                                                                                                                                                                                                                                                                                                                            |
| Tyre to tyre     | 1760mm                                              | 1800mm                                                                                                             | 1860mm                                                                                                                                                                | 1860mm                                                                                                                                                                                               | 1760mm                                                                                                                                                                                                                                           | 1800mm                                                                                                                                                                                                                                                                                                      | 1860mm                                                                                                                                                                                                                                                                                                                                                                                                                                                                                                                                                                                                                                                                                                                                                                                                                    | 1860mm                                                                                                                                                                                                                                                                                                                                                                                                                                                                                                                                                                                                                                                                                                                            |
| Height           | 1550mm                                              | 1550mm                                                                                                             | 1550mm                                                                                                                                                                | 1550mm                                                                                                                                                                                               | 1550mm                                                                                                                                                                                                                                           | 1550mm                                                                                                                                                                                                                                                                                                      | 1550mm                                                                                                                                                                                                                                                                                                                                                                                                                                                                                                                                                                                                                                                                                                                                                                                                                    | 1550mm                                                                                                                                                                                                                                                                                                                                                                                                                                                                                                                                                                                                                                                                                                                            |
| Weight           | 1500kg                                              | 1700kg                                                                                                             | 2000kg                                                                                                                                                                | 2350kg                                                                                                                                                                                               | 1500kg                                                                                                                                                                                                                                           | 1700kg                                                                                                                                                                                                                                                                                                      | 2000kg                                                                                                                                                                                                                                                                                                                                                                                                                                                                                                                                                                                                                                                                                                                                                                                                                    | 2350kg                                                                                                                                                                                                                                                                                                                                                                                                                                                                                                                                                                                                                                                                                                                            |
|                  | Width<br>With side mirror<br>Tyre to tyre<br>Height | Project PSH3.*Z-XI   Length 4700mm   Width 18800mm   With side mirror 1900mm   Tyre to tyre 1760mm   Height 1550mm | Project 1926 PSH3.+Z-XI PSH3.*DI-XI   Length 4700mm 5000mm   Width 1800mm 1850mm   With side mirror 1900mm 1950mm   Tyre to tyre 1760mm 1800mm   Height 1550mm 1550mm | Project PSH3.*Z-XI PSH3.*DI-XI PSH2.*T2-XI   Length 4700mm 5000mm 5200mm   Width 1800mm 1850mm 1900mm   Width 1800mm 1950mm 2000mm   Type to type 1760mm 1900mm 1860mm   Height 1550mm 1550mm 1550mm | Project PSH3.*Z-XI PSH3.*DLXI PSH3.*Z-XI PSH3.*T-XI   Length 4700mm 5000mm 5200mm 5300mm   Width 1800mm 1850mm 1900mm 1900mm   Width 1800mm 1850mm 2000mm 2000mm   Tyre to tyre 1760mm 1800mm 1860mm 1860mm   Height 1550mm 1550mm 1550mm 1550mm | Project 199 PSH3.*2-XI PSH3.*0-XI PSH2.*12-XI PSH3.*T-XI   Length 4700mm 5000mm 5200mm 5300mm 4700mm   Width 1800mm 1850mm 1900mm 1900mm 1800mm   Width side mirror 1900mm 1950mm 2000mm 1900mm 1900mm   Tyre to tyre 1760mm 1800mm 1860mm 1860mm 1760mm   Height 1550mm 1550mm 1550mm 1550mm 1550mm 1550mm | Project 196 PSH3.*Z×XI PSH3.*DI-XI PSH3.*T-XI PSH3.*T-XI PSH3.*Z×XI | Project PSH3.*Z-XI PSH3.*DI-XI PSH3.*T2 |

| Type                       | PSH2.*-XI                                              | PSH3.*-XI                                              | PSH2.*=D1=XI                | PSH3.*-D1-XI            |  |  |
|----------------------------|--------------------------------------------------------|--------------------------------------------------------|-----------------------------|-------------------------|--|--|
| Total Width                | C×N(Number of Rows) +150<br>C×N(number of columns)+150 | C×N(Number of Rows) +200<br>C×N(number of columns)+520 | C×N(Number of Rows) +300    |                         |  |  |
| Park capacity              | N×2-1                                                  | N×3-2                                                  | N×2 (Number of Rows) -1     | N×3 (Number of Rows) -1 |  |  |
| Lift speed\Slide speed     | 4.0∼5.0m/min\6.                                        | 0~8.0m/min                                             | 4.0~5.0m/min\6.0~8.0m/min   |                         |  |  |
| Lift reducer\slide reducer | 2.2kv                                                  | v\0.2kw                                                | 2.2kw\0.2kw                 |                         |  |  |
| Power\ Power capacity      | 380V50                                                 | Hz\4KVA                                                | 380V50Hz\4KVA               |                         |  |  |
| Drive mode                 | motor-                                                 | chain type                                             | motor-chain type            |                         |  |  |
| Operation method           | Button/IC car                                          | rd (For choose)                                        | Button/IC card (For choose) |                         |  |  |